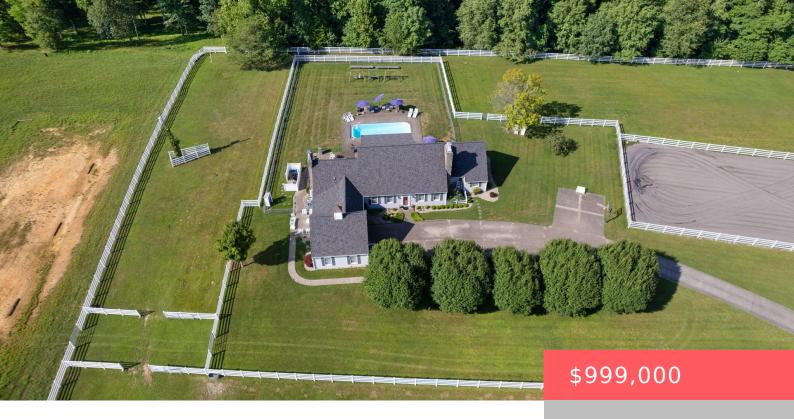

## 258 WILLIE GREEN RD, LONDON, KY 40741, USA

https://balrealestate.com

\*Spectacular 8.35 Acre Horse Farm Estate\* An equestrian paradise!! LOCATION is everything! This farm is located approx 3 miles from Interstate 75 & a major hospital. Two purchasing options on this property. House, all structures, trails, training arena and 8.35 or an additional 5 acres are available for 1.2M. This horse farm boasts a stunning [...]

Amanda M Heuser
CENTURY 21 Advantage Realty

- 6 beds
- 7 00 7 haths
- Single Family Residence
- Active
- 6200.00 sq ft