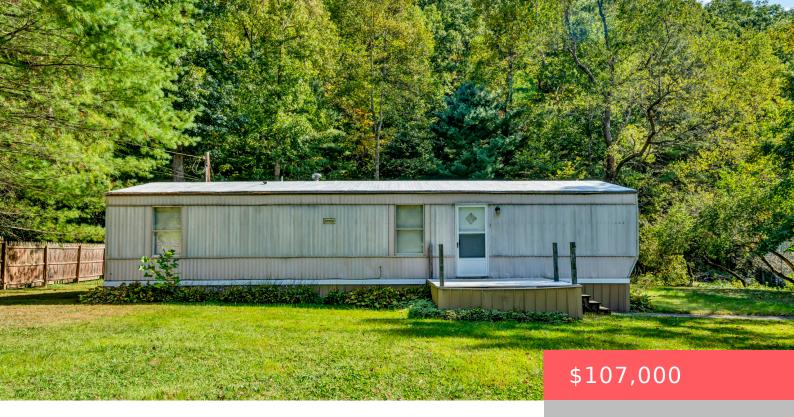

## 256 BRAMBLEWOOD LN, MOREHEAD, KY 40351, USA

https://balrealestate.com

Welcome to this super clean, move-in ready 2-bedroom, 1.5-bathroom singlewide mobile home, perfectly situated on a .40-acre lot. Whether you're starting out, looking to invest, or aiming to downsize, this home has you covered! Located just over 3 miles from town, Morehead State University, and the local hospital, convenience is at your doorstep. The home [...]

Amanda Midkiff
CENTURY 21 Advantage Realty

- 2 heds
- 2.00, 1 baths
- Single Family Residence
- Active
- 800.00 sq ft

## **Building Details**

Exterior material: Deck, Patio, Storm Door(s) Roof: Metal

**Parking:** Driveway