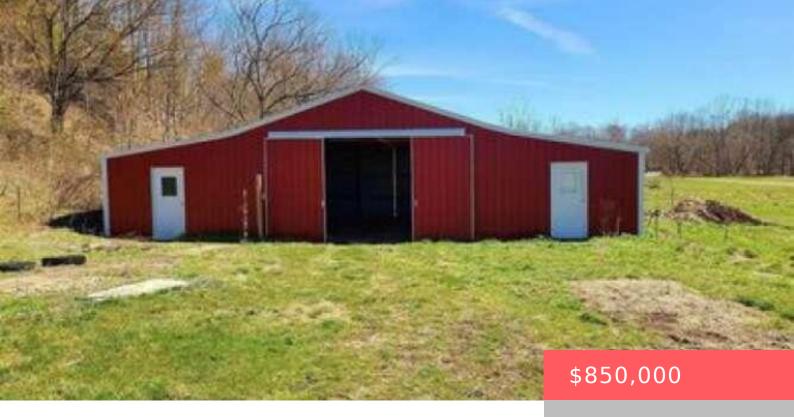

## 250 JOE PATTERSON RD, MIDDLEBURG, KY 42541, USA

https://balrealestate.com

This exceptional 150-acre farm in Casey County, Kentucky, boasts 35 acres of cropland currently planted with soybeans, approximately two miles of creek frontage, and a quarter-mile of Green River frontage. The remaining land comprises pasture and wooded areas, with 100% accessibility via trails. The property features three high-end hunting blinds, a proven history of big [...]