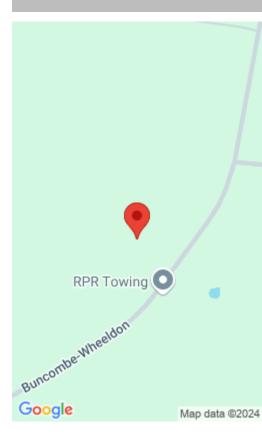

## **615 BUNCOMBE-WHEELDON, SCIENCE HILL, KY 42553, USA**

https://balrealestate.com

This charming rural vinyl ranch, built in 2023, is located in peaceful Pulaski County and offers all-electric utilities for energyefficient living. Inside, you'll find durable Vinyl Plank Flooring, upgraded granite countertops, and stainless steel kitchen appliances. The spacious primary suite bathroom features a double vanity bowl, and there's a dedicated laundry room for added convenience. [...]