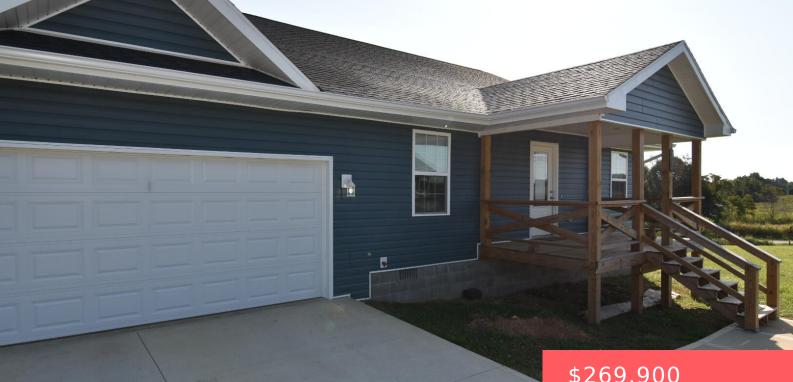

## **615 BUNCOMBE-WHEELDON, SCIENCE HILL, KY 42553, USA**

https://balrealestate.com

This charming rural vinyl ranch, built in 2023, is located in peaceful Pulaski County and offers all-electric utilities for energyefficient living. Inside, you'll find durable Vinyl Plank Flooring, upgraded granite countertops, and stainless steel kitchen appliances. The spacious primary suite bathroom features a double vanity bowl, and there's a dedicated laundry room for added convenience. [...]

## \$269,900

## **Building Details**

Exterior material: Patio, Porch

Roof: Dimensional Style