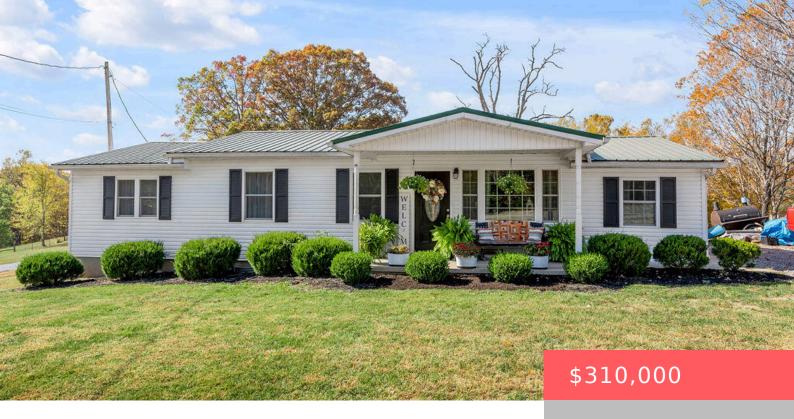

## 2482 MINA STATION RD, WINCHESTER, KY 40391, USA

https://balrealestate.com

Move in Ready! 3 bedroom 2 full bath. Gorgeous updated kitchen with TONS of cabinet space, stainless steel appliances, and added additional cabinets with buffet space for prepartion or serving. Side entrance door with mud room area. Large dinning room with added storage and counter top space and an abundance of window light. Both bathrooms [...]

- 3 beds
- 2.00, 2 baths
- Single Family Residence
- Active
- 1320.00 sq ft

## **Building Details**

**Exterior material:** Deck **Roof:** Metal

**Parking:** Driveway