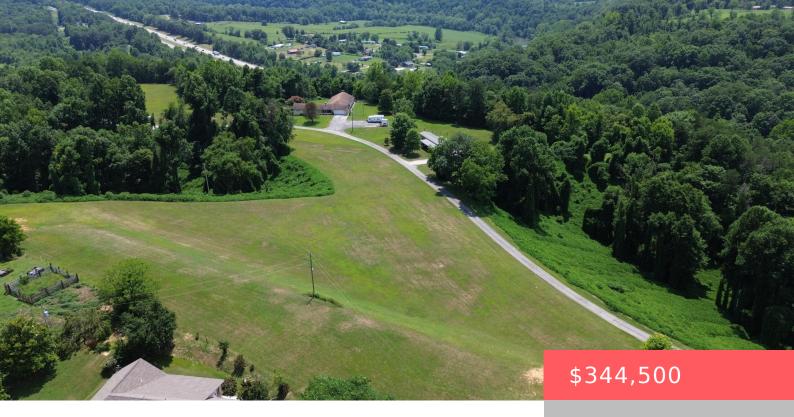

## 39 GOLDBUG CHURCH RD, WILLIAMSBURG, KY 40769, USA

https://balrealestate.com

Rare opportunity for large land parcel along the Cumberland River with a well-kept manufactured home that is move in ready. Perfect location for new development, flat lots, one lot already has septic and electric hook up present. Build homes, apartments, develop a riverfront oasis, the opportunities are endless. Will require all cash or conventional loans [...]