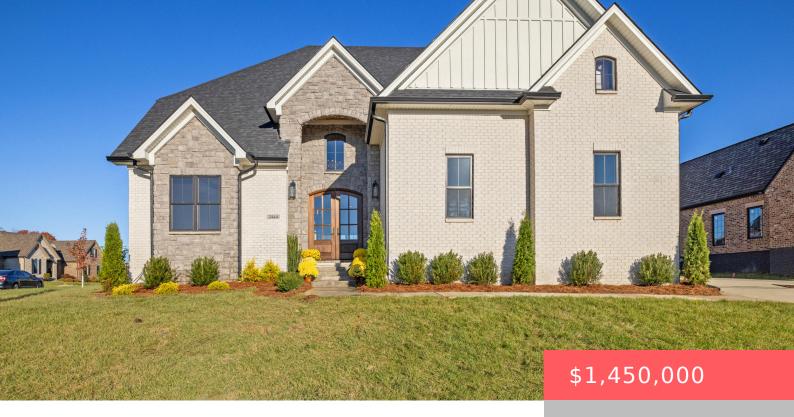

## 2444 LORENZO WY, LEXINGTON, KY 40509, USA

https://balrealestate.com

Beautifully finished new construction home in the heart of Hamburg's desirable Tuscany neighborhood. Custom brick and stone home built to the highest standards- featuring 19' coffered ceilings in the living room, full-height stone fireplace with remote, and white oak wide plank floors. Open-concept designer kitchen with quartz countertops, suite of Bosch appliances, floor-to-ceiling shaker cabinets, [...]

- 5 heds
- 5.00, 4 haths
- Single Family Residence
- Active
- 4931.00 sq ft