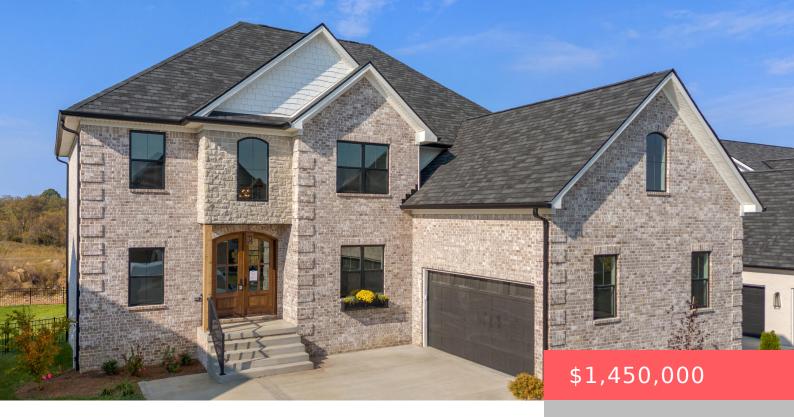

## 2425 LORENZO WY, LEXINGTON, KY 40509, USA

https://balrealestate.com

Modern convenience meets timeless elegance in the heart of Hamburg's desirable Tuscany neighborhood. Custom brick and stone home built to the highest standards- featuring 19' coffered ceilings in the living room, custom full-height gas fireplace , and white oak wide plank floors. Open-concept designer kitchen with quartz countertops, suite of Bosch appliances, floor-to-ceiling shaker cabinets, [...]

- 5 beds
- 5.00, 5 baths
- Single Family Residence
- Active
- 5368.00 sq ft