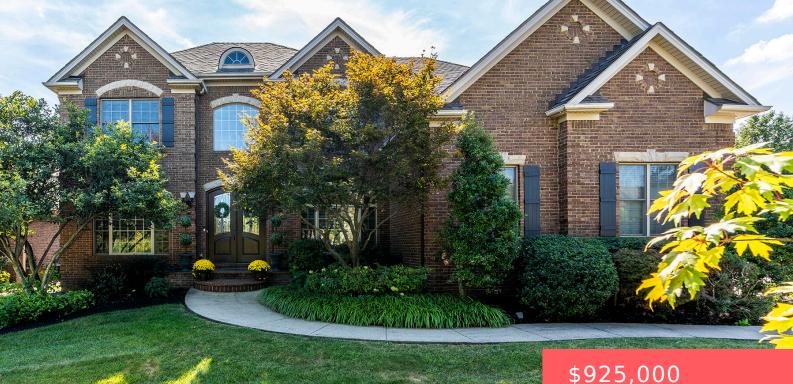

## 2400 CORONEO LN, LEXINGTON, KY 40509, USA

https://balrealestate.com

Discover the epitome of luxury and craftsmanship in this custombuilt 5-bedroom, 5-bathroom masterpiece, located in a desirable area of Lexington. Designed to impress from every angle, this home boasts stunning hardwood and tile flooring throughout, paired with beautifully tiled showers that elevate each bathroom. The main level features an expansive en-suite, paired with a large [...]

## \$925,000

## **Building Details**

Exterior material: Patio

Roof: Dimensional Style, Shingle