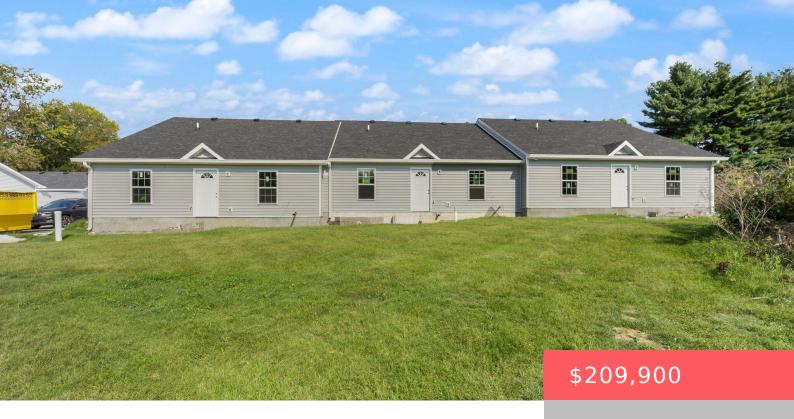

## 237 13 WAVELAND AVE, DANVILLE, KY 40422, USA

https://balrealestate.com

This brand new townhome offers modern living with small-town charm. This 1,440 square foot end unit features an open concept layout with 3 spacious bedrooms and 2 bathrooms. The home has continuous vinyl plank flooring throughout and an oversize 2 car garage for ample storage. The kitchen shines with stainless steel appliances and granite countertops. [...]

Mimi Iverson
RE/MAX Elite Realty

- 3 beds
- 2 00 2 haths
- Townhouse
- Active
- 1440.00 sq ft

## **Building Details**

Exterior material: Patio Roof: Composition