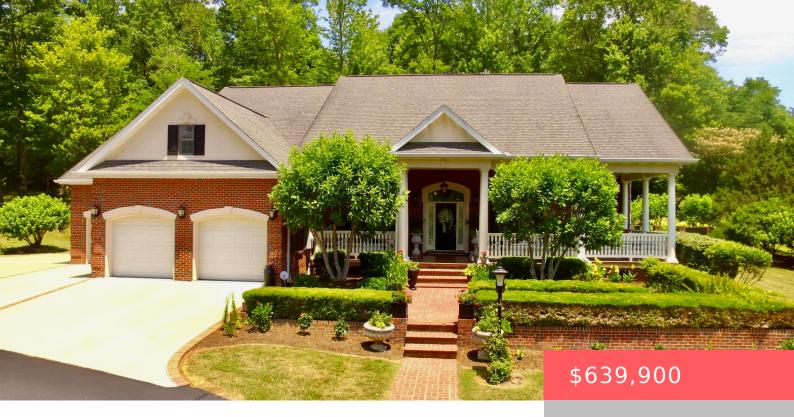

## 234 SUNSHINE DR, WILLIAMSBURG, KY 40769, USA

https://balrealestate.com

Suburban living at its finest! Step onto your spacious, private, covered front porch and into your dream home nestled on .88 acres in the peaceful Sunshine Valley Estates. This home features 3 bedrooms, all with their own private bathroom, a half bath and custom finishes throughout. The pristine custom cabinetry in the kitchen is a [...]

**Daffiny Trimble** Re/Max Legacy Group - Paintsville

- 3 heds
- 4.00, 3 baths
- Single Family Residence
- Active
- 3295.00 sq ft

## **Building Details**

**Exterior material:** Patio, Porch **Roof:** Shingle

**Parking:** Driveway