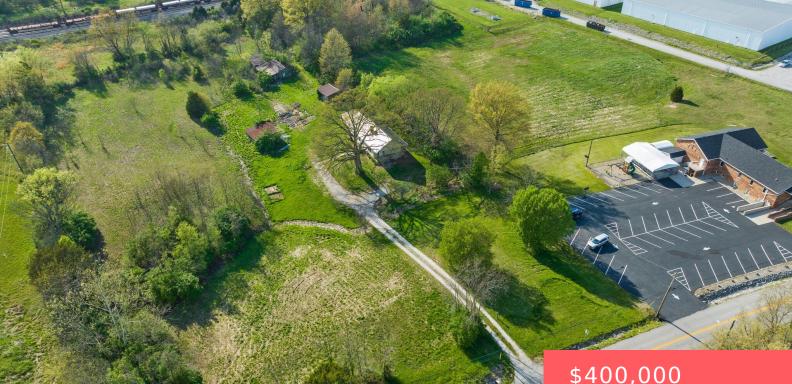

## 2320 MENELAUS RD, BEREA, KY 40403, USA

https://balrealestate.com

Investor's Dream! Secure your stake in this rapidly growing location just a mile from I-75. This 3.25-acre B-2 zoned parcel offers endless potential for multi-family residences, single-family homes, and diverse commercial endeavors. Its proximity to major thoroughfares makes it a prime choice for investors and developers alike. Don't miss out on this exceptional development opportunity!

## \$400,000

**Building Details** 

Exterior material: Deck, Porch

Parking: Driveway