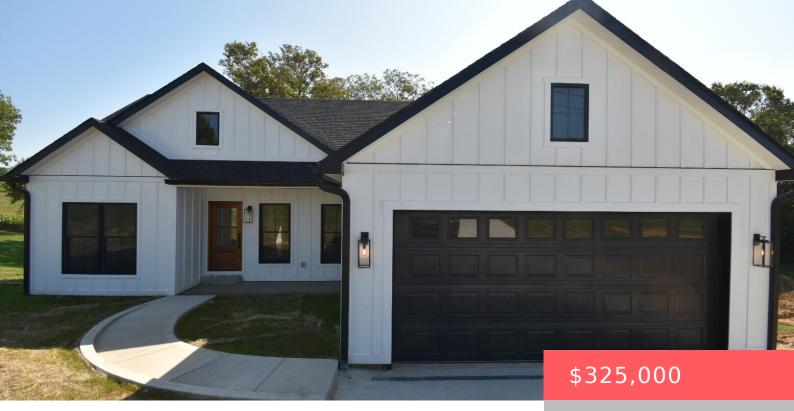

## 232 GRIFFIN AVE, STANFORD, KY 40484, USA https://balrealestate.com

Introducing a stunning 1,440 sq ft semi-custom home, featuring tall ceilings, elegant bathrooms, and an open-concept living area that combines modern design with comfort. The master bathroom is designed for luxury, showcasing a custom walk-in shower with floor-to-ceiling tile and a window for natural light. The guest bathroom features a premium one-piece tub/shower combo and waterproof [...]

Tanner Good Lifstyl Real Estate

- 3 beds
- 2.00, 2 baths
- Single Family Residence
- Active
- 1440.00 sq ft