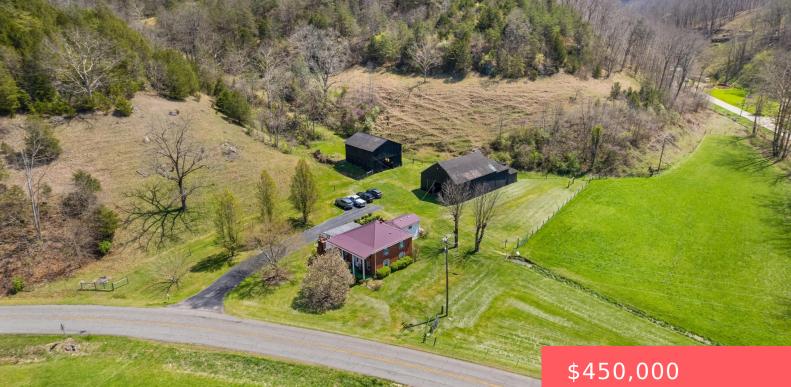

## 7R83+XJ LIMESTONE, KY, USA

https://balrealestate.com

Sprawling Homestead on over 50 acres in the picturesque Olive Hill. This two story brick colonial home has experienced over 50 years of love and has been remodeled and updated along the way. A tree lined paved drive welcomes you home. Gorgeous views can be enjoyed from the spacious front porch or large back patio. [...]

## Vanessa Vale Team - Vanessa Vale Womack

Keller Williams Bluegrass Realty

- 5 beds
- 2.00, 2 baths
- Single Family Residence
- Active
- 3488.00 sq ft

## **Building Details**

Exterior material: Patio, Porch Parking: Driveway, Off-street Roof: Metal, Rubber