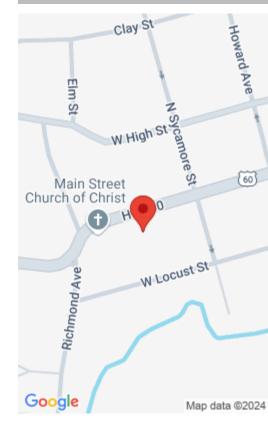

## 224 W MAIN ST, MT STERLING, KY 40353, USA

https://balrealestate.com

Click on the Virtual Tour section to see the video walk through...This home is special-ready for new special owners...Location, location, location...in beautiful, historic downtown Mt Sterling...great curb appeal. Brick home, covered front porch, newer covered back porch, newer detached garage, full walk-out basement...Home has living room, dining room, kitchen, den/office, sunroom, four bedrooms with one [...]