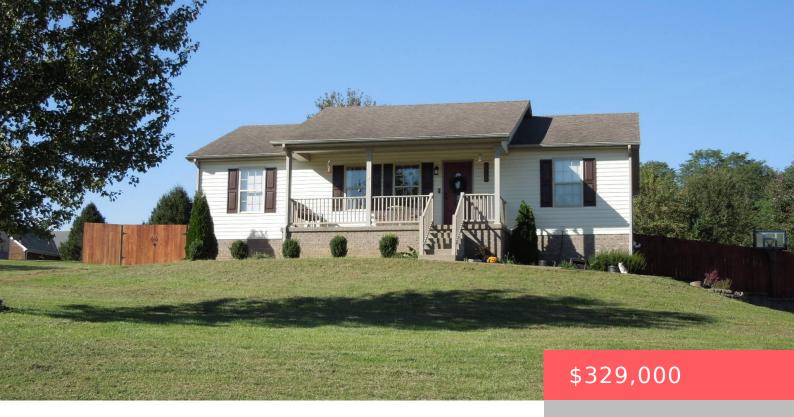

## 222 ELM LOOP, HUSTONVILLE, KY 40437, USA

https://balrealestate.com

Located in Walnut Grove Subdivision, is this nice well maintained ranch with a full basement. Home features: Living room, dining area and a newly updated kitchen. Primary bedroom with full bath, and walk-in-closet. Two guest bedrooms and a full bath. Basement has a bonus room and large laundry/storage room. Oversized garage. Covered front porch and [...]

Sandra Statom ERA Team Realtors

- 3 heds
- 2 00 2 haths
- Single Family Residence
- Active
- 1956.00 sq ft

Google

Map data ©2024