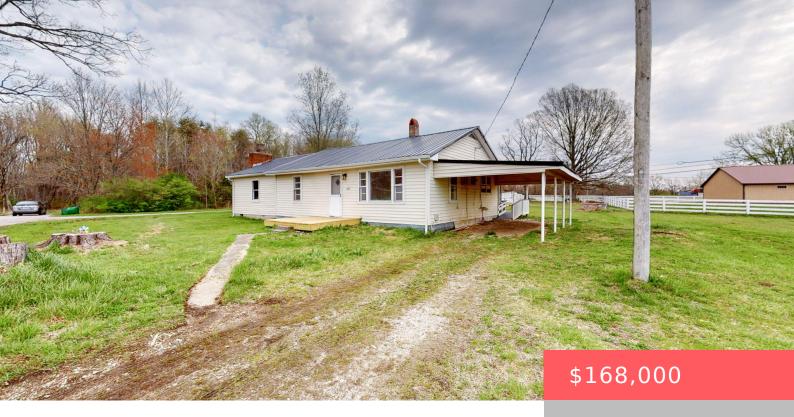

## 220 JOHNSON LN, BEREA, KY 40403, USA

https://balrealestate.com

Welcome Home! Discover the charm of this delightful 3-bedroom, 1-bathroom gem, perfectly situated close to the new bypass in Berea. Boasting 1272 sqft of living space, this home sits on beautiful, level lots and features numerous updates throughout. From the spacious bedrooms to the inviting living areas, you'll find comfort and style in every corner. [...]

**Terry W Billiter**Premier Property Consultants

- 3 heds
- 1 00 1 hath
- Single Family Residence
- Active
- 1272.00 sq ft

## **Building Details**

Exterior material: Porch Roof: Metal

**Parking:** Driveway, Off-street