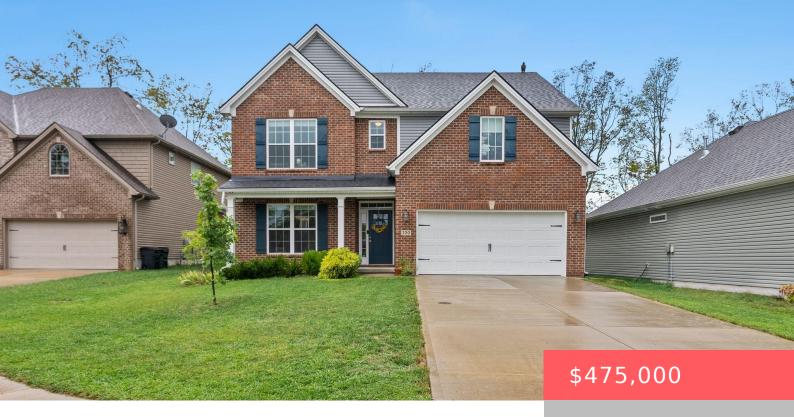

## 220 BRUNSWICK CIR, VERSAILLES, KY 40383, USA

https://balrealestate.com

Welcome to this stunning home in desirable Edmonds Cross! This stately abode is only 4 years old, and has been lovingly cared for by 1 owner. Immediately you will appreciate the LVP flooring and the large dining room. Then, THE KITCHEN!!! Exactly what dreams are made of, with granite counter tops, loads of cabinets, and [...]

- 4 heds
- 3.00 3 haths
- Single Family Residence
- Active
- 2620.00 sq ft