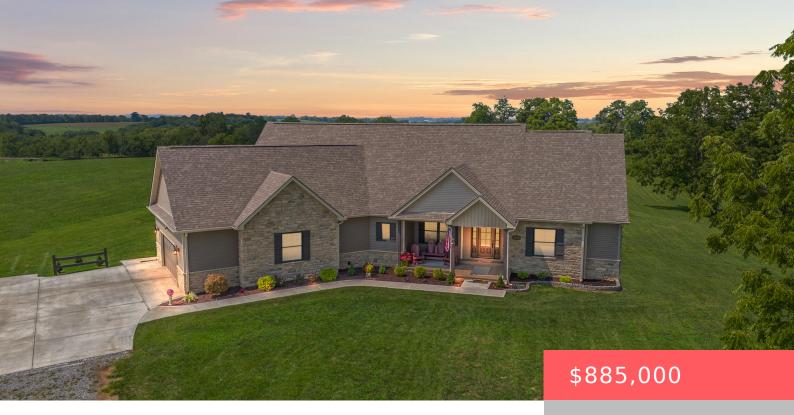

## 2180 BIG STONER RD, WINCHESTER, KY 40391, USA

https://balrealestate.com

Discover your private dream getaway 3BR/2.5BA craftsman-style home on over 7 acres of stunning, level land. This expansive ranch home, built in 2022, showcases exceptional attention to detail and includes a massive, oversized garage. Enter through the deep covered front porch into a spacious, open floor plan. The foyer leads to a vaulted great room [...]

## **Building Details**

**Exterior material:** Patio, Porch **Roof:** Dimensional Style, Shingle

Parking: Driveway, Off-street