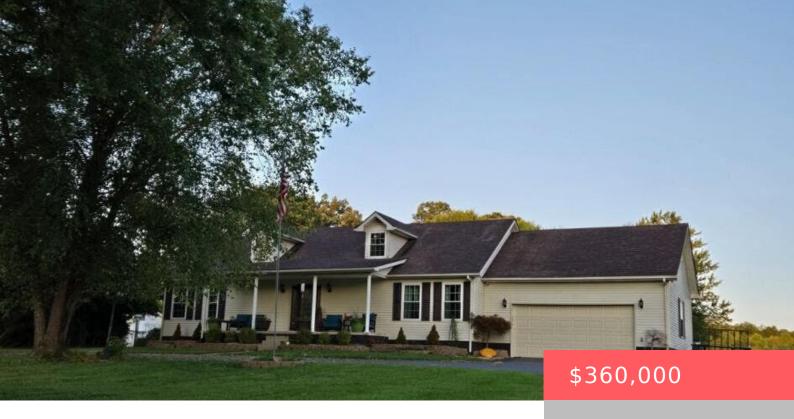

## 2159 SCAFFOLD CANE RD, BEREA, KY 40403, USA

https://balrealestate.com

Garage space an attached garage plus a detached garage !!!!!!SPREAD OUT in this spacious home that is only minutes away from Boone Tavern, the heart of Berea. You will love the finished basement, large loft room and large closet upstairs(4th bedroom). Eat in kitchen, formal dining room, living room, master bedroom, 2 bedrooms, 2.5 [...]

**Delma Peercy**BlueHorse Realty

- 4 beds
- 3.00, 2 baths
- Single Family Residence
- Active
- 3480.00 sq ft

## **Building Details**

**Exterior material:** Deck, Porch, Private Road **Roof:** Dimensional Style

Parking: Other