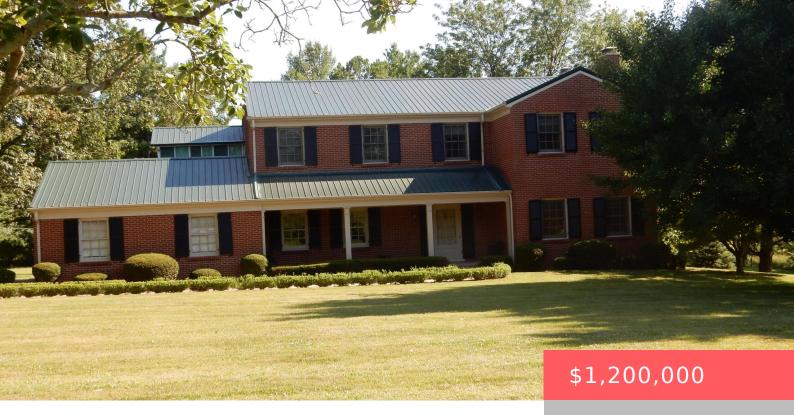

## 2136 ADENA LN, LEXINGTON, KY 40516, USA

https://balrealestate.com

Indeed a rare find in Lexington, this lovely one owner, custom built home sits gently on 3 lovely acres graced with towering trees and sweeping views. Just 3 minutes from Hamburg, the awesome new hospital and access to the interstate this property exudes country life with city convenience! Large spacious rooms, true hardwood floors. two [...]

## **Linda Willson**

Homes & Horse Farms Real Estate

- 4 hads
- 3.00, 2 baths
- Single Family Residence
- Active
- 3262.00 sq ft

Map data ©2024

## **Building Details**

Exterior material: Patio, Porch, Storm Door(s) Roof: Metal

Parking: Driveway