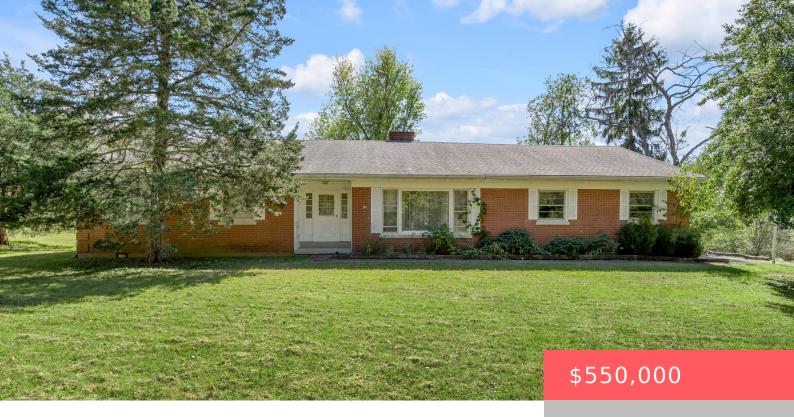

## 2120 ADENA LN, LEXINGTON, KY 40516, USA

https://balrealestate.com

This rare, one-owner ranch sits on a peaceful 3-acre lot in Lexington,offering over 2000 sq. ft. of living space. The home features 3 bedrooms, 2 full bathrooms, and is surrounded by mature trees, providing both beauty and privacy. A small, 2-stall barn adds extra functionality for storage, animals, or hobby space. With its spacious layout [...]