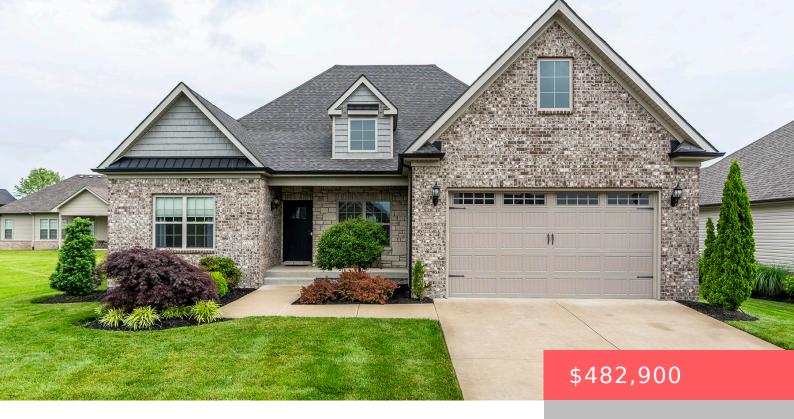

## 108 LOOSE LEAF CT, NICHOLASVILLE, KY 40356, USA

https://balrealestate.com

This stunning 3-bedroom home offers a seamless blend of elegance and comfort with its 9' ceilings, rounded archways, and gleaming hardwood floors. Entertain in style in the open concept kitchen that flows into a cozy living area. With a spacious unfinished basement ready for customization and a vast attic loft awaiting your creative touch, the [...]

**Crystal Towe**The Real Estate Group

- 3 beds
- 2 00 2 haths
- Single Family Residence
- Active
- 2120.00 sq ft

## **Building Details**

**Exterior material:** Patio **Roof:** Dimensional Style