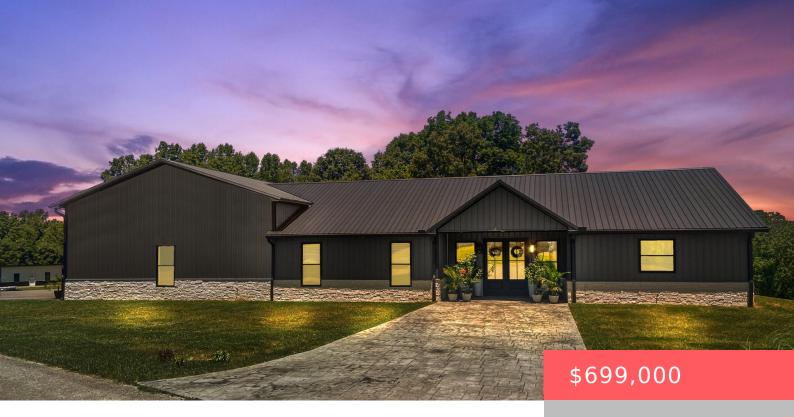

## 21 HOBART LN, NANCY, KY 42544, USA

https://balrealestate.com

Nestled on a little over 2 acres of serene seclusion, this modern home was impeccably built in 2023 to offer a tranquil retreat. The residence spans 2,101 square feet of thoughtfully designed living space, complemented by an attached 1,364 square-foot garage and additional closed patio living area. Ideal for remote work, the home features a [...]

## **Rebecca Howard**

Keller Williams Commonwealth

- 3 heds
- 2.00, 2 baths
- Single Family Residence
- Active
- 2100.00 sq ft

## **Building Details**

Exterior material: Patio Roof: Metal

**Parking:** Driveway, Off-street