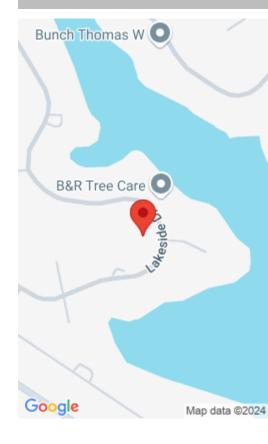

## 2076 LAKESIDE DR, LEXINGTON, KY 40502, USA

https://balrealestate.com

This estate is masterfully crafted inside and out. Sitting on nearly half an acre inside the desirable Lakeside Subdivision. The exterior exhibits a freshly stamped concrete front porch with awning and custom columns. A pristinely paved asphalt horseshoe driveway. The newly installed 900 sq ft deck and privacy fence add the perfect touches to this [...]