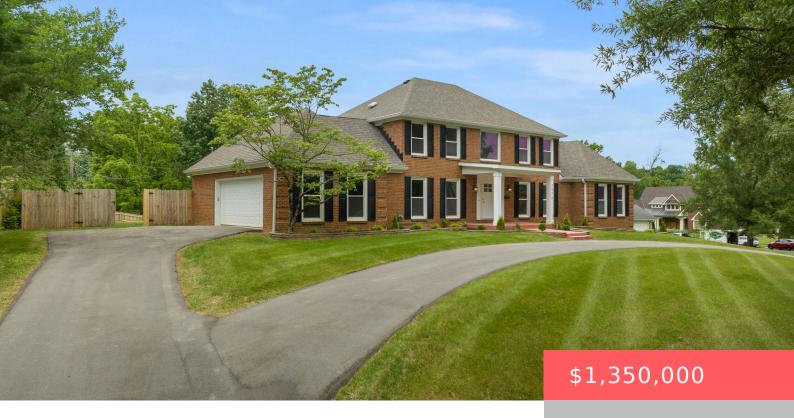

## 2076 LAKESIDE DR, LEXINGTON, KY 40502, USA

https://balrealestate.com

This estate is masterfully crafted inside and out. Sitting on nearly half an acre inside the desirable Lakeside Subdivision. The exterior exhibits a freshly stamped concrete front porch with awning and custom columns. A pristinely paved asphalt horseshoe driveway. The newly installed 900 sq ft deck and privacy fence add the perfect touches to this [...]

Nicholas Wolter
National Real Estate

- 6 beds
- 6 00 5 haths
- Single Family Residence
- Active
- 5339.00 sq ft