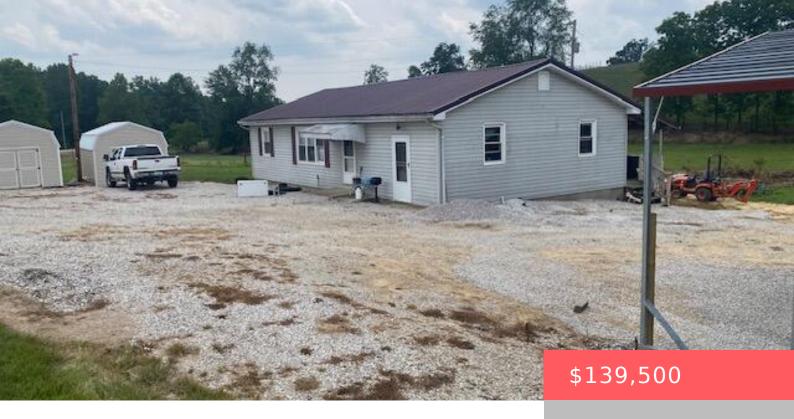

## 17 LAWSON HILL RD, WELLINGTON, KY 40387, USA

https://balrealestate.com

Ranch home with unfinished basement on 2 acres. Fenced pastures, small barn w/2 stalls, shed and loft. House has three bedrooms, bath, eat-in kitchen, living room, den and utility room. Outside entry to basement, concrete floor. Public water, septic system and Licking Valley RECC. Property is located in Morgan Co with a Wellington address. Interested [...]

Philip R Lawson Lawson Real Estate, Inc

- 3 beds
- 1.00, 1 bath
- Single Family Residence
- Active
- 1100.00 sq ft

## **Building Details**

Exterior material: Porch Roof: Metal

**Parking:** Driveway, Off-street