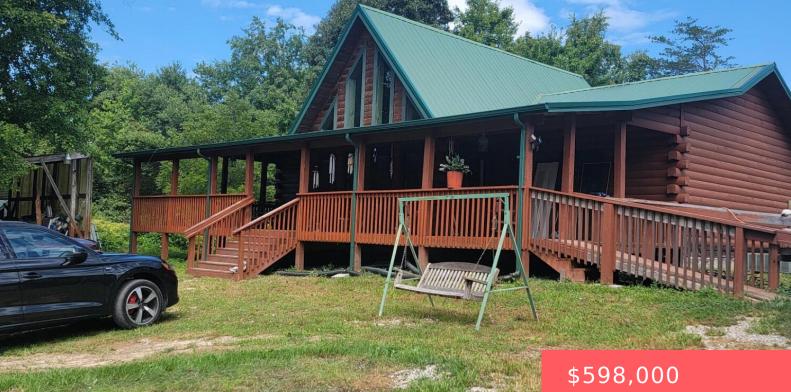

## 205 HOLLOW CREEK RD, BEREA, KY 40403, USA

https://balrealestate.com

SECLUDED WOODED RETREAT! PRIVACY!! WILDLIFE ABUNDANT! CABIN SITTING ON 10 ACRES IN THE MIDDLE OF BLUE LICK MOUNTAIN DEVELOPMENT AREA. 3 BEDROOMS, 3 BATHS, BOASTING OF 2800 SQ FT. BASEMENT WITH 10" THICK WALLS AND FOUNDATION, FULLY WALK-OUT. LAUNDRY IN BASEMENT. SPACIOUS BEAUTIFUL SUNROOM, WITH LOTS OF NATURAL LIGHTING, LARGE LIVING ROOM W/ UPPER LOFT [...]

## **Building Details**

Exterior material: Porch, Private Road, Storm Door(s)

Parking: Driveway

Roof: Metal