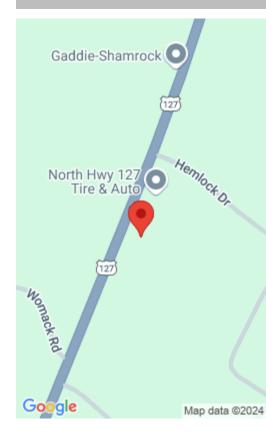

## **2048 US-127, RUSSELL SPRINGS, KY 42642, USA**

https://balrealestate.com

New Price! Welcome Home to Comfort and Convenience! Nestled on a spacious 1.78-acre lot, this charming brick ranch, three bedroom, one full bath home boost a complete renovation. Experience the joy of a freshly painted interior complemented by waterproof laminated flooring, offering both durability and style. Stay cozy year-round with the assurance of a new [...]