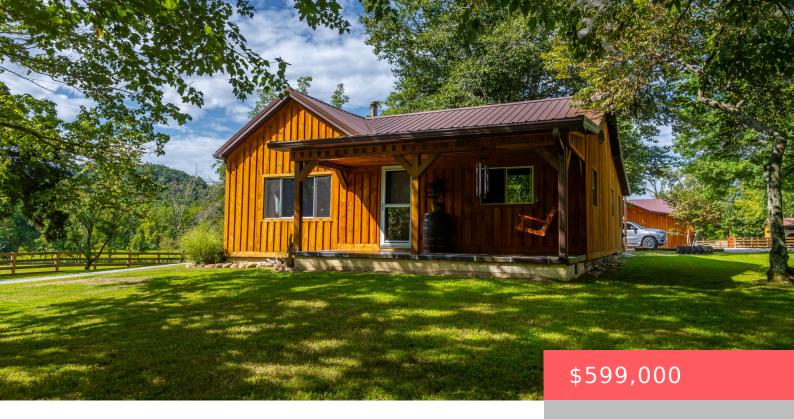

## 2045 PINE GROVE RD, STANFORD, KY 40484, USA

https://balrealestate.com

nice hobby farm ideal for horses and hunting, approx. 2.5 mile to cedar lake. Home and buildings are stained white pine siding. appliances do not go with property nor does propane tank and wood stove. home does not have electric hooked to house, but house wire for electric. Dinner bell and metal horse heads don't [...]

Jerry Asbery

Coldwell Banker VIP Realty, Inc.

- 2 beds
- 1.00. 1 bath
- Single Family Residence
- Active
- 1221.00 sq ft

## **Building Details**

Exterior material: Patio, Porch, Storm Door(s) Roof: Metal

Parking: Off-street