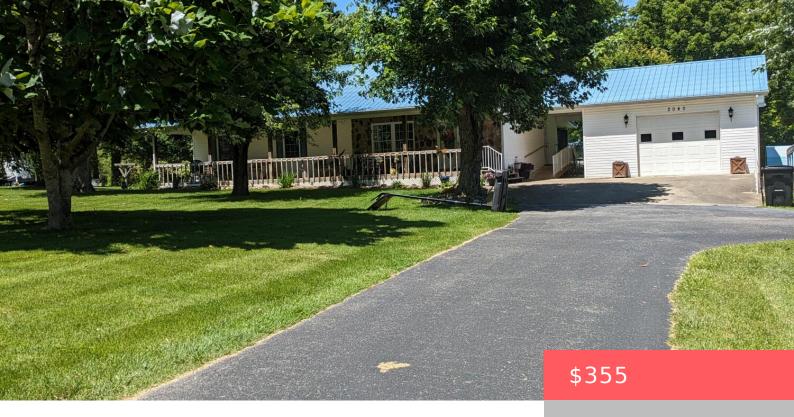

## 2040 BEE CREEK RD, CORBIN, KY 40701, USA

https://balrealestate.com

Minutes from Laurel Lake, shopping, hospital and choice of 2 different school systems. Ranch home 3bedrm, 2 full baths, living room has hardwood floors, built in cabinets and gas fireplace. Spacious kitchen with loads of cabinets counter bar, dining area with built in cabinets, tile floor and door to covered back deck, covered front porch, [...]

## **Building Details**

Exterior material: Deck, Porch Roof: Metal

Parking: Driveway, Off-street