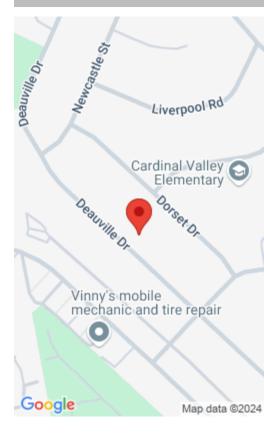

## 2035 DEAUVILLE DR, LEXINGTON, KY 40504, USA

https://balrealestate.com

Welcome to this charming ranch-style home with a cozy and inviting atmosphere. Step inside and be greeted by the gleaming hardwood, adding a touch of elegance to the entire home. Featuring updated windows, updated soffit vents, roof was replaced in 2022, huge fenced backyard, gazebo on the back of the house, good size storage shed, [...]