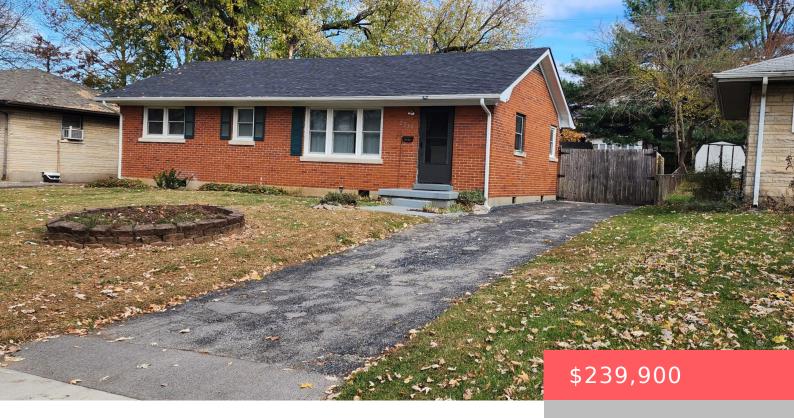

## 2035 DEAUVILLE DR, LEXINGTON, KY 40504, USA

https://balrealestate.com

Welcome to this charming ranch-style home with a cozy and inviting atmosphere. Step inside and be greeted by the gleaming hardwood, adding a touch of elegance to the entire home. Featuring updated windows, updated soffit vents, roof was replaced in 2022, huge fenced backyard, gazebo on the back of the house, good size storage shed, [...]

**Vitaliy Chubaruk**United Real Estate Bluegrass

- 3 beds
- 1 00 1 hath
- Single Family Residence
- Active
- 1045.00 sq ft

## **Building Details**

**Roof:** Shingle **Parking:** Driveway