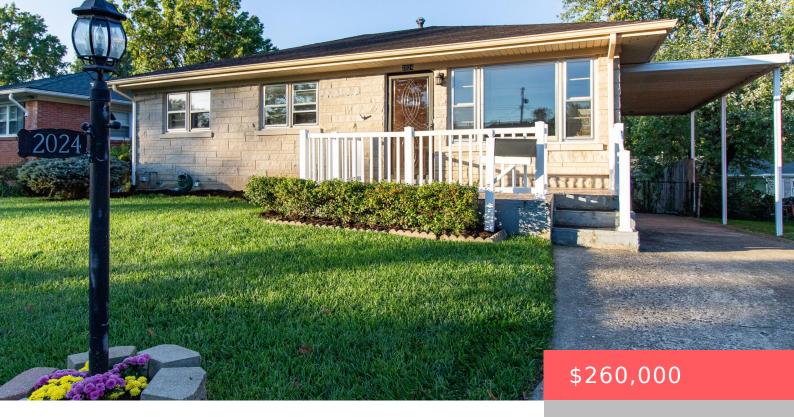

## 2024 ST TERESA DR, LEXINGTON, KY 40502, USA

https://balrealestate.com

Adorable Bedford stone ranch close to downtown in excellent condition. This is an estate that has been well maintained and freshly painted. Solid surface flooring on the first level with three bedrooms and a charming living room with a fireplace. Lower level has newly installed carpet in the family room that features a large window [...]

- 3 heds
- 1.00, 1 bath
- Single Family Residence
- Active
- 1553.00 sq ft

## **Building Details**

**Exterior material:** Deck, Patio **Roof:** Dimensional Style, Shingle

**Parking:** Driveway