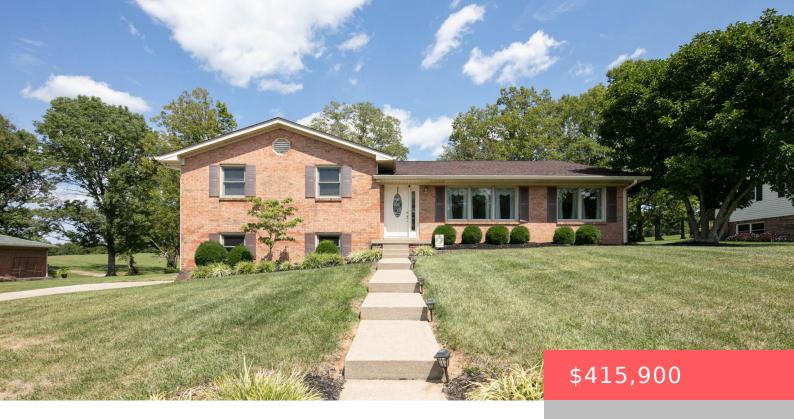

## 2014 LONGVIEW DR, GEORGETOWN, KY 40324, USA

https://balrealestate.com

Opportunities like this don't come along very often. 2014 Longview Drive has a long view looking out onto the 11th fairway of Longview golf course. And, you truly have your own nature preserve as deer wander through occasionally. This all brick split level home (only 3 steps to the upper level) has plenty of room [...]

## Steve Roberts

Bluegrass Sotheby's International Realty

- 3 beds
- 2.00, 2 baths
- Single Family Residence
- Active
- 2600.00 sq ft

## **Building Details**

Exterior material: Patio Parking: Driveway Roof: Dimensional Style