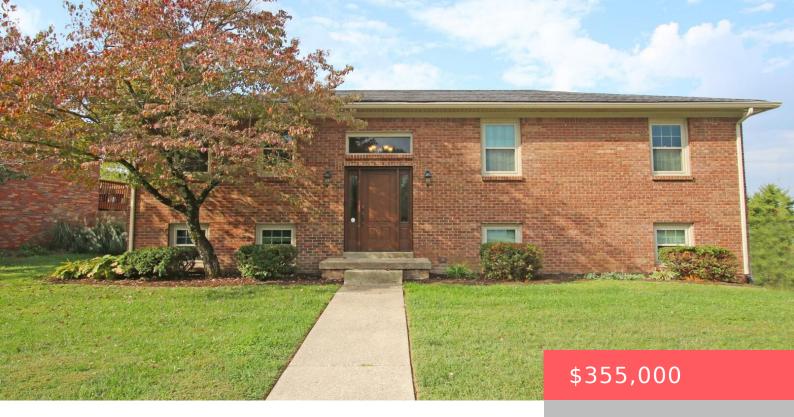

## 1992 TWAIN RIDGE DR, LEXINGTON, KY 40514, USA

https://balrealestate.com

Welcome to this beautiful 4-bedroom, 3-bathroom Clemens Heights home in the highly sought-after High School District. Situated on a spacious corner lot, this property features a convenient two-car garage and has undergone extensive basement and master bathroom remodeling to offer a fresh, modern feel throughout. With plenty of room for family and guests, this home [...]

Ryan W Sigler
Rector Hayden Realtors

- 4 heds
- 3.00 3 haths
- Single Family Residence
- Active
- 2100.00 sq ft