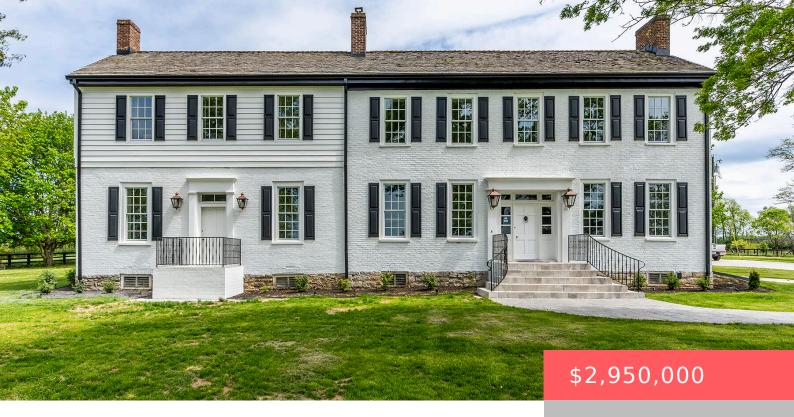

## 1975 GEORGETOWN RD, PARIS, KY 40361, USA

https://balrealestate.com

The historic Johnston Inn was built in 1782 and is considered by historians to be the oldest house in Bourbon County. Sitting on 29.298 gently rolling acres, Johnston Inn is a stately presence in the Bluegrass region of Kentucky. Many of the historic features remain such as the original blue ash floors and walnut woodwork, [...]