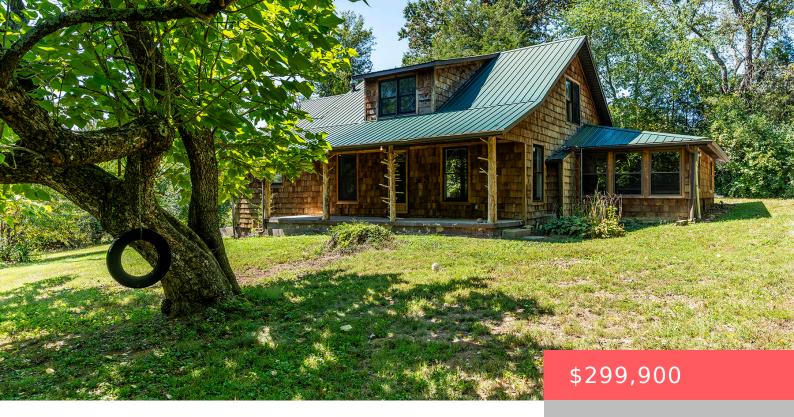

## 1963 KY-1016, BEREA, KY 40403, USA

https://balrealestate.com

This lovely four bedroom, two bath, home features a wood Cedar Shake exterior and is convenient to all the amenities of Berea. Plus, located close to the new bypass for easy access to the interstate. Additionally, located a short drove to the Pinnacles for hiking. You will find a variety of updates throughout this unique [...]

**Amy Lewis**Berkshire Hathaway de Movellan Properties

- 4 heds
- 2 00 2 haths
- Single Family Residence
- Active
- 2216.00 sq ft

## **Building Details**

Exterior material: Storm Door(s) Roof: Metal

**Parking:** Driveway, Off-street