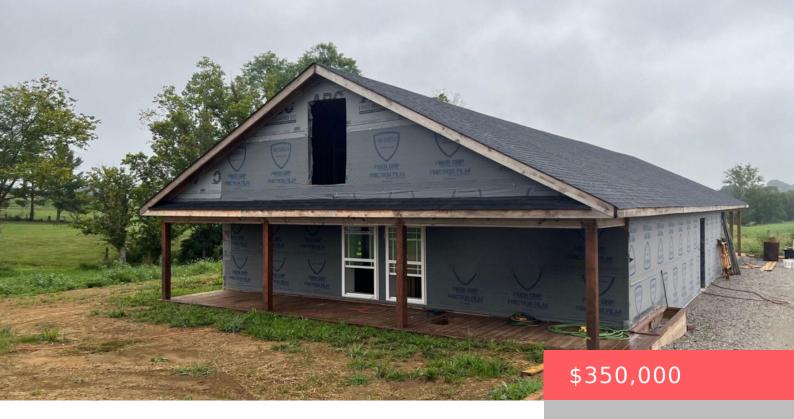

## 1939 GRAEFENBURG RD, LAWRENCEBURG, KY 40342, USA

https://balrealestate.com

Welcome to your future dream home at 1934 Graefenburg Road, Lawrenceburg, KY 40342! Currently under construction, this beautiful property promises to offer a perfect blend of modern comfort and serene countryside living. With 2 spacious bedrooms and 1 full bath, this 1,500 square foot home boasts an open living area designed for both relaxation and [...]

Lance E Sims
Exit Realty Crutcher

- 2 beds
- 1.00, 1 bath
- Single Family Residence
- Active
- 1500.00 sq ft

## **Building Details**

**Exterior material:** Patio, Porch **Roof:** Composition, Shingle

**Parking:** Driveway