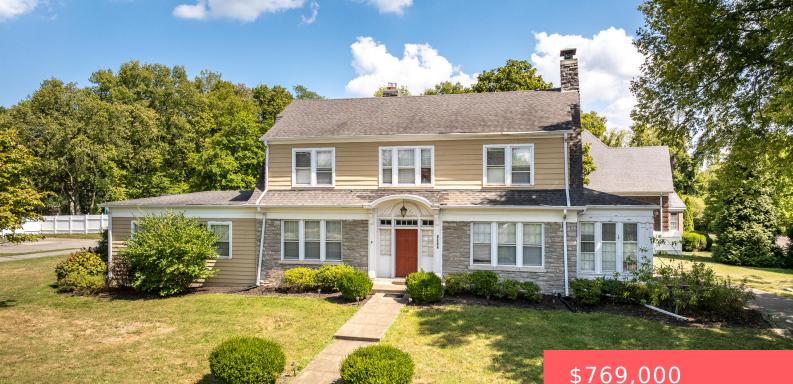

#### **1918 NICHOLASVILLE RD, LEXINGTON, KY** 40503, USA

https://balrealestate.com

Welcome to 1922 Nicholasville Road! Nestled on a prime corner lot at Nicholasville Rd & Edgemoor Drive, this charming residence boasts a spacious layout with 6 bedrooms and 4.5 baths, offering plenty of room for family and guests. Step inside to discover stunning hardwood floors, exquisite built-ins, and a thoughtfully designed floorplan that enhances every [...]

## \$769,000

#### Exterior material: Patio, Storm Door(s)

Parking: Driveway

Roof: Composition, Shingle