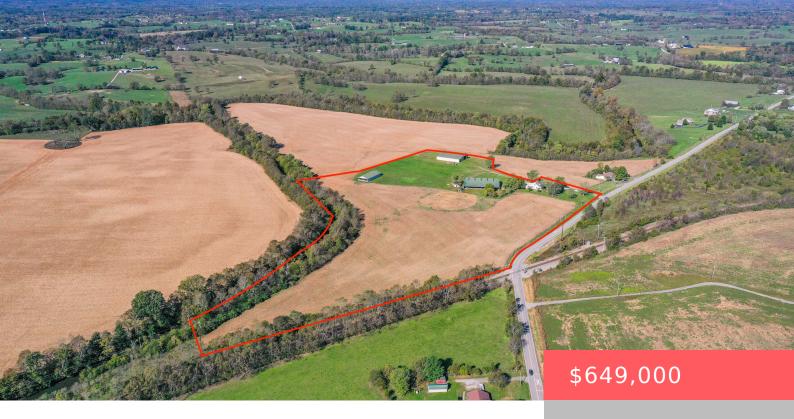

## 1898 BOHON RD, HARRODSBURG, KY 40330, USA

https://balrealestate.com

Positioned in a peaceful, rural setting conveniently located minutes from shops/businesses, don't miss this incredible 20+ acre farm surrounded by lush KY bluegrass in desirable central KY! Boasting a 3 bedroom, 2 full bath move-in ready home along with several impressive multi-use buildings/improvements, endless opportunity for this property awaits! The nearly 2300sf farmhouse has been [...]