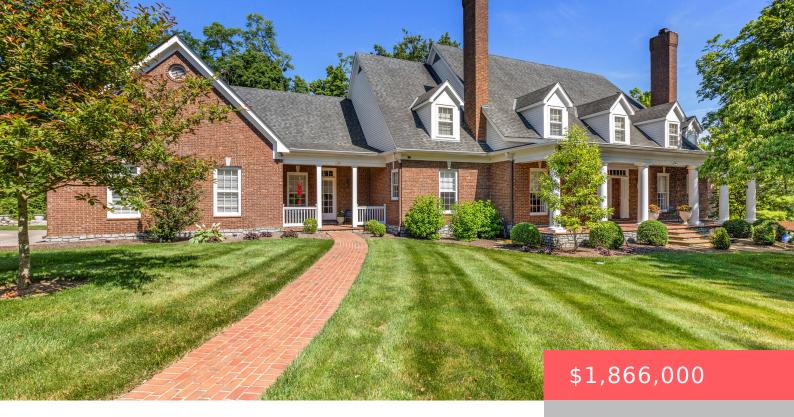

## 1885 HONEY SPRING PL, LEXINGTON, KY 40502, USA

https://balrealestate.com

Unique and Private Cape Cod, designed by Steve Graves and Warner Construction built home. Nestled in lush landscaping on a .8 acre lot in the ever popular 40502 area. The inviting front porch welcomes you into an open, light-filled entry flanked by a spacious Living Room and Dining Room with matching fireplaces. The Family Room [...]

M Gail Cleaver United Real Estate Bluegrass

- 5 heds
- 5 00 4 haths
- Single Family Residence
- Active
- 7482.00 sq ft