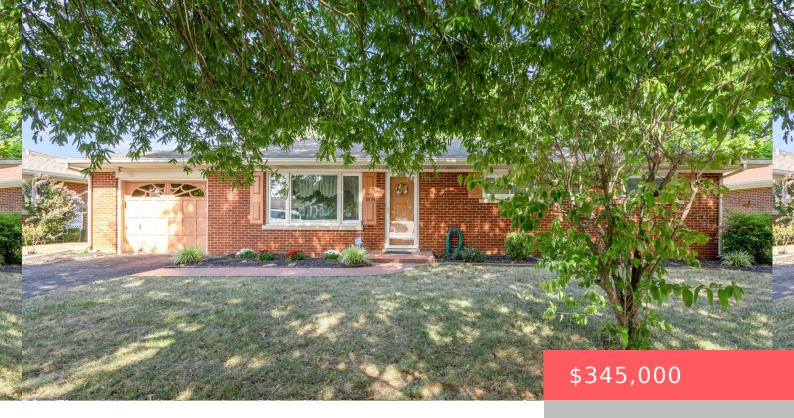

## 1878 ALEXANDRIA DR, LEXINGTON, KY 40504, USA

https://balrealestate.com

Charming One Owner Brick Ranch in desirable Gardenside featuring 3 bedrooms, 2 full bathrooms,, living room w/fireplace, dining room, kitchen, large family room on main level, den w/fireplace, rec room and utility room in lower level. One car attached garage (2 vehicles deep). Nice fenced yard and much more! Convenient to Gardenside Shoppes, Keeneland Airport [...]