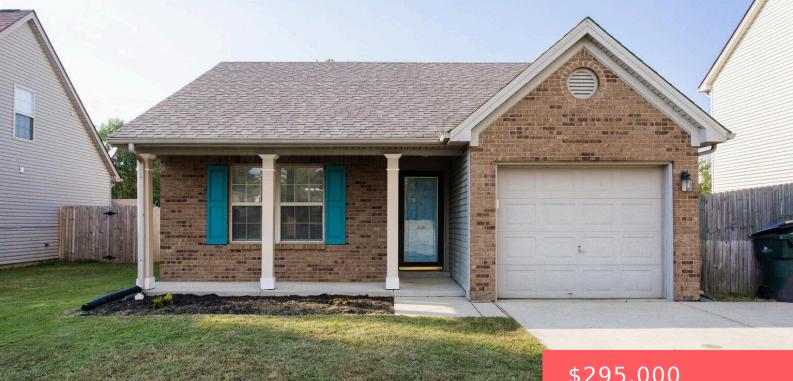

#### **104 EMERSON TRAIL, GEORGETOWN, KY** 40324, USA

https://balrealestate.com

Beautiful 3 bedroom 2 bath single story home located in Bradford Place. This home offers vaulted ceilings in the living room, a beautiful kitchen, and a large sunroom room across the back of the house. Fenced in backyard for additional privacy. No HOA fees. Located minutes from Toyota Plant, shopping and ensures easy access for [...]

## <u>\$295,000</u>

#### Exterior material: Porch, Storm Door(s)

Parking: Driveway

Roof: Dimensional Style, Shingle