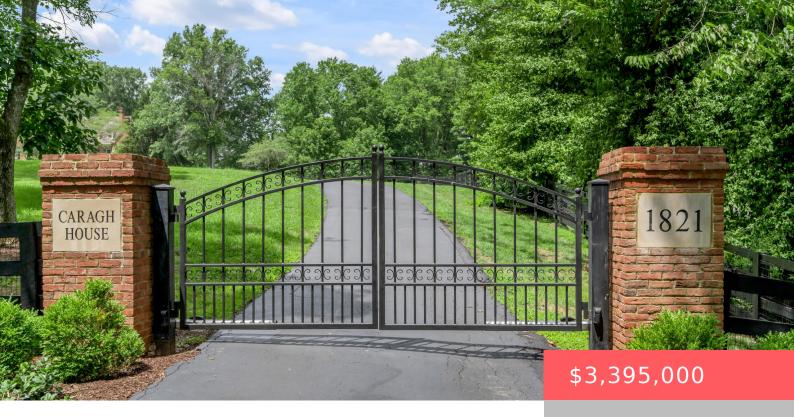

## 1821 DELONG RD, LEXINGTON, KY 40515, USA

https://balrealestate.com

This rarely available 11-acre estate on the prestigious Delong Road, surrounded by Overbrook Farm and Juddmonte Farms, has been recently updated by Padget Construction (2018). The stunning customization throughout the house is truly spectacular and a must-see. Connecting the home to a 5 car garage is a breezeway that features a complete living area above–almost [...]