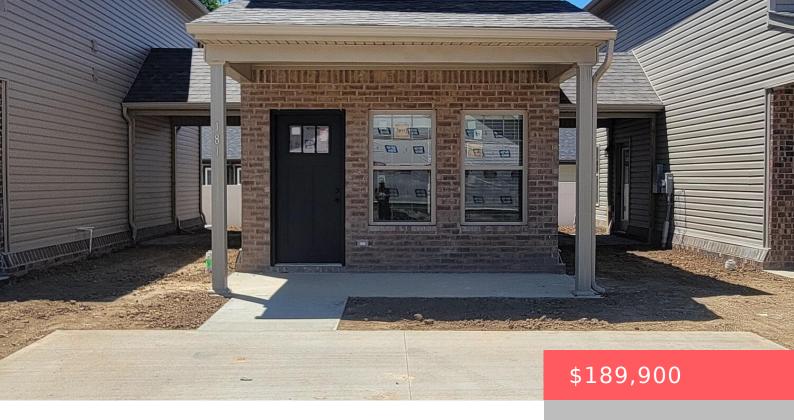

## 126 MORNING VIEW RD, BEREA, KY 40403, USA

https://balrealestate.com

Step into luxury in this stunning 2-story, 2-bedroom home with this all-embracing open floor plan. Revel in the beauty of granite counters and vanities, a stylish breakfast bar, and gleaming stainless-steel appliances that elevate your culinary experience. With a dual flooring design featuring plush carpet upstairs and durable LVP flooring downstairs, this home offers both [...]

**Dawn M Anglin**The Real Estate Co.

- 2 beds
- 2 00 1 haths
- Single Family Residence
- Active
- 940.00 sq ft

## **Building Details**

Exterior material: Patio Roof: Shingle

**Parking:** Driveway, Off-street