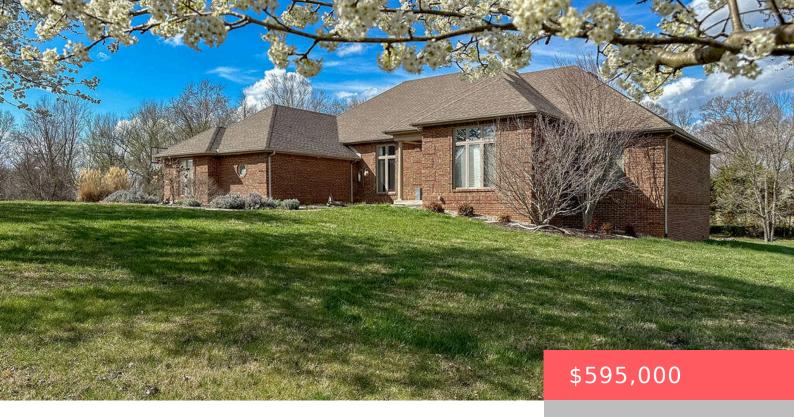

## 180 WAITSBORO CIR, SOMERSET, KY 42503, USA

https://balrealestate.com

Welcome to 180 Waitsboro Circle, nestled in the serene Waitsboro Estates of Somerset, KY, just moments away from the picturesque Lake Cumberland. This beautifully maintained home offers 4 spacious bedrooms and 3.5 bathrooms, providing ample space for family and guests. Situated on over an acre of land, this property boasts a private, park-like setting, perfect for [...]

Ronda D Tipton
CENTURY 21 Advantage Realty

- 4 heds
- 4 00 3 haths
- Single Family Residence
- Active
- 4747.00 sq ft

## **Building Details**

**Exterior material:** Deck, Porch **Roof:** Composition, Dimensional Style

**Parking:** Driveway