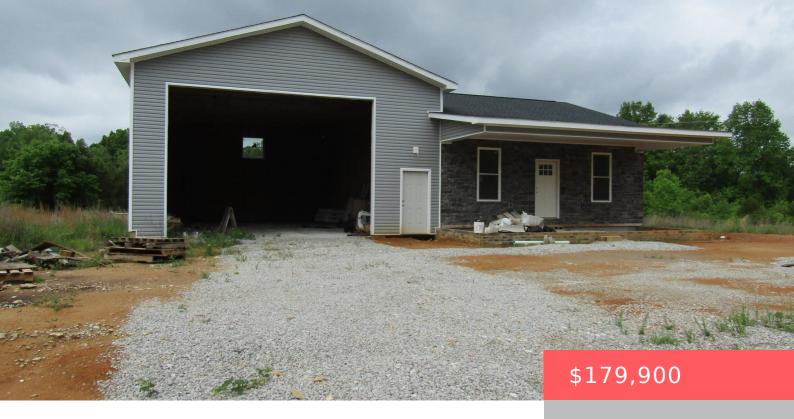

## 64 ALEXANDRIA DR, NANCY, KY 42544, USA

https://balrealestate.com

This cozy cabin, located in the Lake Cumberland Development of Cumberland Glen is just minutes from the public launching ramp. This new build features 2 bedrooms and 2 full baths with a fully functioning kitchen. Attached to the cabin is an oversized 30'x 50' garage for storing your boat or RV, while you're away. If [...]

## **Building Details**

**Exterior material:** Deck, Porch **Roof:** Dimensional Style

Parking: Driveway, Off-street