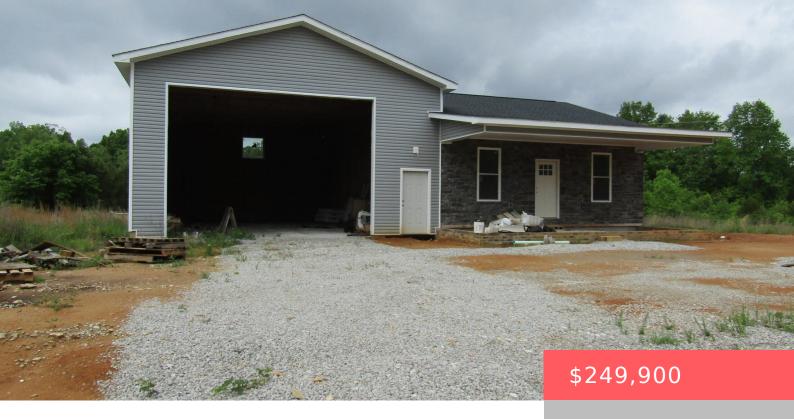

## 64 ALEXANDRIA DR, NANCY, KY 42544, USA

https://balrealestate.com

This cozy cabin, located in the Lake Cumberland Development of Cumberland Glen is just minutes from the public launching ramp. This new build features 2 bedrooms and 2 full baths with a fully functioning kitchen. Attached to the cabin is an oversized 30'x 50' garage for storing your boat or RV, while you're away. If [...]

**Barry Turner** RE/MAX LakeTime Realty

- 2 beds
- 2 00 2 haths
- Single Family Residence
- Active
- 1120.00 sq ft

## **Building Details**

**Exterior material:** Deck, Porch **Roof:** Dimensional Style

Parking: Driveway, Off-street