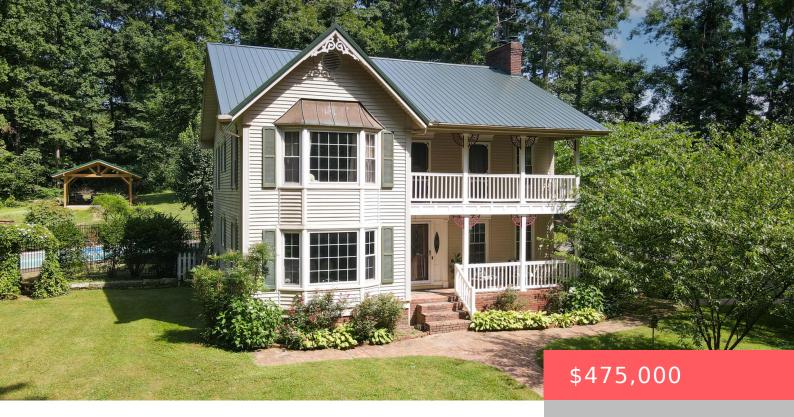

## 175 BLACK WOOD LN, LONDON, KY 40741, USA

https://balrealestate.com

Presenting this extraordinary custom built home. Nestled within mature trees and boasting a bed & breakfast-esque feel, the exterior of the home is adorn with cascading landscaping, ornate brick paved walkways, and more. As you step inside this midcentury victorian home you are taken aback by the timeless finishes it has to offer. Including intricate [...]

## **Building Details**

**Exterior material:** Patio, Porch **Roof:** Metal