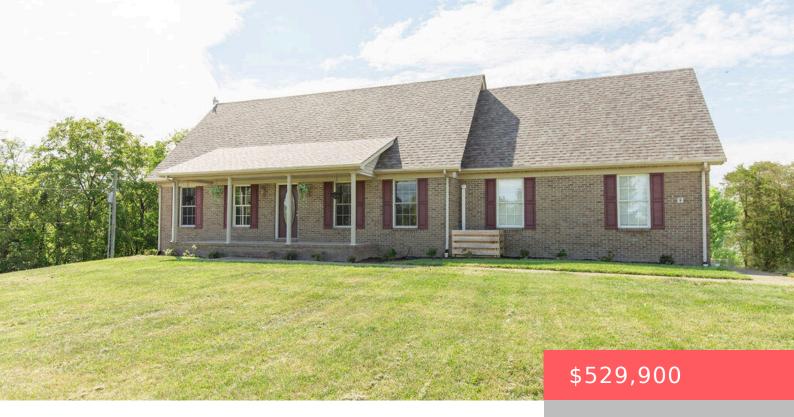

## 1671 KISSING RIDGE RD, NICHOLASVILLE, KY 40356, USA

https://balrealestate.com

Amazing custom built home situated on 17.49+/- acres. This well maintained home has first floor primary bedroom with private bathroom with extended vanity, walk in closet. Open Eat in kitchen with white cabinetry, updated granite countertops, stainless steel appliances and custom island for great entertaining space. Walk in laundry room with additional storage and window. [...]

- 3 heds
- 4.00, 3 baths
- Single Family Residence
- Active
- 3150.00 sq ft

Little house on the ridge

Google

Map data ©2024

## **Building Details**

**Exterior material:** Patio **Roof:** Dimensional Style

Parking: Off-street