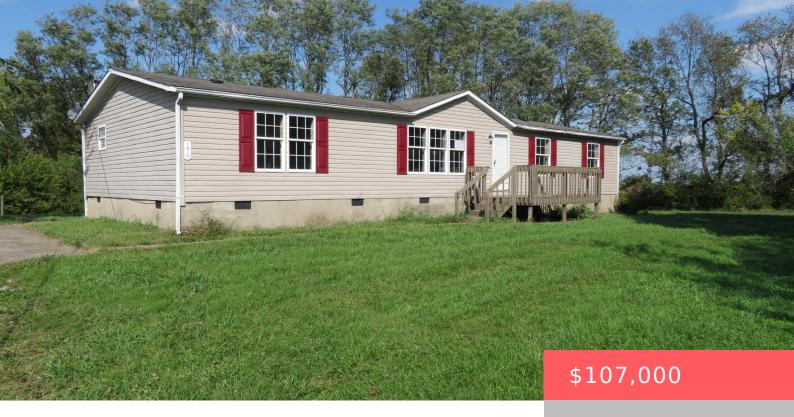

## 170 RATLIFF LN, MT STERLING, KY 40353, USA

https://balrealestate.com

Leave the hustle behind and enjoy country living. Home is situated in a rural setting perfect for those who want to enjoy nature. Home consist of 3 bedrooms, 2 bathrooms, Kitchen, Living Room, Family Room w/fireplace, and Utility Room. Home is listed as UI (Uninsurable). Property is being sold "as-is, where-is". Case # 201-626605. Equal [...]

- 3 heds
- 2 00 2 haths
- Single Family Residence
- Active
- 1680.00 sq ft

## **Building Details**

**Exterior material:** Deck, Porch **Roof:** Shingle

Parking: Driveway, Off-street